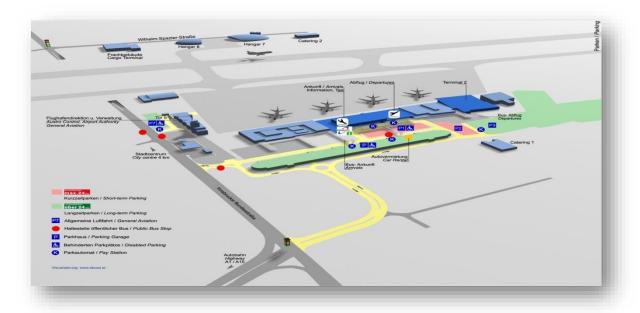

*CURRENCY:** Euro

CREDIT CARD: Visa, MasterCard, Diners Club, American Express

**COUNTRY CODE:** +43

**MEDICAL SERVICE:** Emergency call 112 (international) or 144 (local)

LANGUAGE: German

**ELECTRICITY:** Electricity in Austria is 230 Volts, alternating at 50 cycles per second. If you travel to Austria with a device that does not accept 230 Volts at 50 Hertz, you will need a voltage converter.

**PUBLIC TRANSPORT:** There is also public transport from the headquarter hotel or the airport to the venue. (40 to 50 minutes)

TAXI: +43 662 8111

INFORMATION ABOUT THE CITY OF SALZBURG: <a href="http://www.salzburg.info/en">http://www.salzburg.info/en</a> AIRPORTS:

- Salzburg (Distance 15 KM)
- Munich (150 KM)
- Linz (145 KM)





#### FLUGHAFEN SALZBURG (http://www.salzburg-airport.com)



#### **HOTELS NEAR TO SPORT HALL:**

#### Motel One Salzburg Süd

Alpenstraße 92-94, 5020 Salzburg (Österreich)

Tel.: +43/662/ 83 50 20 Fax: +43/662/ 83 50 20-10

E-Mail: <a href="mailto:service@salzburgcongress.at">service@salzburgcongress.at</a>

Web: http://www.motel-one.com/de/hotels/salzburg/hotel-salzburg/

Map.: <a href="https://goo.gl/maps/qdCtl">https://goo.gl/maps/qdCtl</a>

Booking: http://booking.salzburgcongress.at/sckarate/en/accommodation/search

#### Distance to sport hall: 100 meters





#### **ARCOTEL Castellani Salzburg**

Alpenstraße 6, 5020 Salzburg (Österreich)

Tel.: +43 662 2060-0 Fax: +43 662 2060-555

E-Mail: <a href="mailto:service@salzburgcongress.at">service@salzburgcongress.at</a>

Web: http://www.arcotelhotels.com/de/castellani\_hotel\_salzburg

Map.: htt