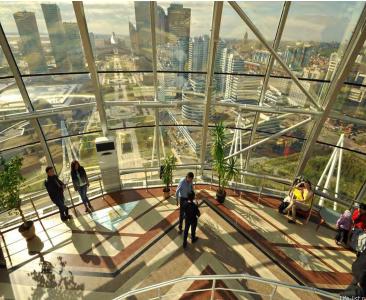

The tower's total height is 97 meters, excluding a basement floor, which houses aquariums, Bayterek Gallery and a small café. The tower is supported by 500 piles and its weight exceeds 1,000 tons. Thereat, a large glass ball on the top of Bayterek is 22 meters in diameter and weights almost 300 tons. Inside the tower there is an elevator able to lift the visitors to the height of 86 meters, to the panorama hall with beautiful view of Astana. The hall is occupied by a wooden globe with 17 petals, symbols of the world's religious movements, and an impression of the palm of Nursultan Nazarbaev, Kazakhstan's first President. The Bayterek architect is Akmurza Rustembekov.