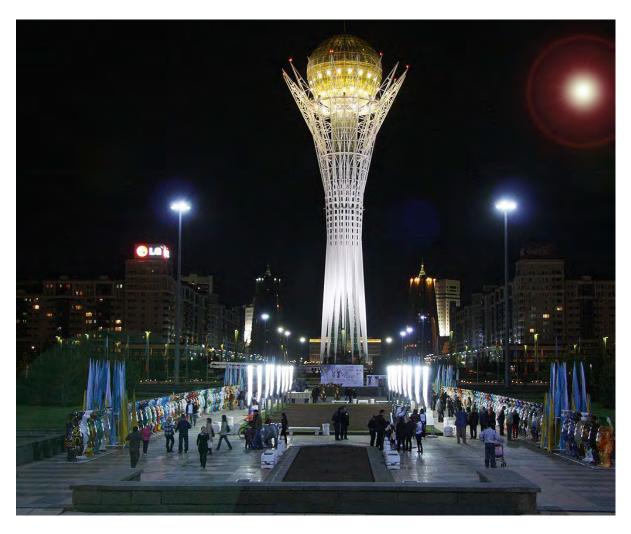

#### BAITEREK - A SYMBOL OF MODERN ASTANA

Kazakh legends have it that on the World River bank, there grows the Tree of Life, called Bayterek. Samruk the holy bird of happiness is flying to it to lay a golden egg in the nest, located on its top. The egg symbolizes the Sun, granting life and hope. But beneath, there is Aydakhar, a wicked dragon, hiding among the roots, and wishing to eat the egg.

This is a Kazakh version of the universe. Quite recently, Bayterek, a folklore symbol, was embodied in a beautiful tower, resembling the ever-lasting fight of good and evil. The Bayterek monumental structure was opened in the very center of Kazakhstan capital in 2002. It ushered in a new stage in the people's life, becoming a symbol not only of Astana, but also of the whole country.

The tower's total height is 97 meters, excluding a basement floor, which houses aquariums, Bayterek Gallery and a small café. The tower is supported by 500 piles and its weight exceeds 1,000 tons. Thereat, a large glass ball on the top of Bayterek is 22 meters in diameter and weights almost 300 tons. Inside the tower there is an elevator able to lift the visitors to the height of 86 meters, to the panorama hall with beautiful view of Astana. The hall is occupied by a wooden globe with 17 petals, symbols of the world's religious movements, and an impression of the palm of Nursultan Nazarbaev, Kazakhstan's first President. The Bayterek architect is Akmurza Rustembekov.