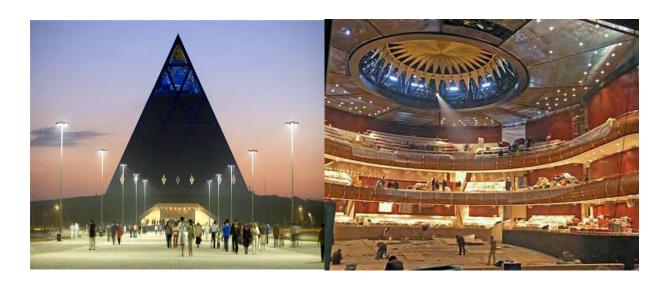

#### THE PALACE OF PEACE AND RECONCILIATION

The Pyramids do not mean only Egypt, but now also Kazakhstan. Quite recently in year 2006, Astana opened the Palace of Peace and Reconciliation, built in a form of a regular tetrahedron. People assign an epithet the "Eighth Wonder of the World" to this pyramid. And really it has something to surprise: built by the famous architect Norman Foster, it uses golden section proportions in its design: the faces of the base are 62 meters long while the height is also 62 meters.

In contrast to the Egyptian Pyramids, consisting only of separate burial chambers, the Pyramid of the Palace of Peace and Reconciliation includes a concert-opera hall, conference hall, exhibition galleries, green house, and so on. All of them are notable for fabulous decoration, consisting of various panel pictures, sculptures, paintings and installations. The largest conference hall is called "Cheops Atrium". Its total area exceeds 2,000 sq. m. At the top of the pyramid, there is a small conference hall – the "Cradle", the place which hosted the famous World Religions Conference.

The Palace of Peace and Reconciliation is a Kazakhstan's truly unique structure, whose blazing faces, in the best way possible, decorate the capital. What is more, the building's cupola phosphoresces brightly at night and like a lighthouse, indicates the way to unity of peoples and religions.