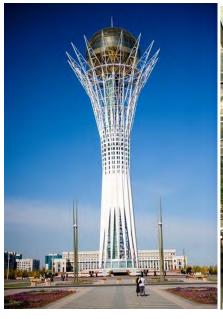

#### BAITEREK - A SYMBOL OF MODERN ASTANA

Kazakh legends have it that on the World River bank, there grows the Tree of Life, called Bayterek. Samruk the holy bird of happiness is flying to it to lay a golden egg in the nest, located on its top. The egg symbolizes the Sun, granting life and hope. But beneath, there is Aydakhar, a wicked dragon, hiding among the roots, and wishing to eat the egg.

This is a Kazakh version of the universe. Quite recently, Bayterek, a folklore symbol, was embodied in a beautiful tower, resembling the ever-lasting fight of good and evil. The Bayterek monumental structure was opened in the very center of Kazakhstan capital in 2002. It ushered in a new stage in the people's life, becoming a symbol not only of Astana, but also of the whole country.

The tower's total height is 97 meters, excluding a basement floor, which houses aquariums, Bayterek Gallery and a small café. The tower is supported by 500 piles and its weight exceeds 1,000 tons. Thereat, a large glass ball on the top of Bayterek is 22 meters in diameter and weights almost 300 tons. Inside the tower there is an elevator able to lift the visitors to the height of 86 meters, to the panorama hall with beautiful view of Astana. The hall is occupied by a wooden globe with 17 petals, symbols of the world's religious movements, and an impression of the palm of Nursultan Nazarbaev, Kazakhstan's first President. The Bayterek architect is Akmurza Rustembekov.