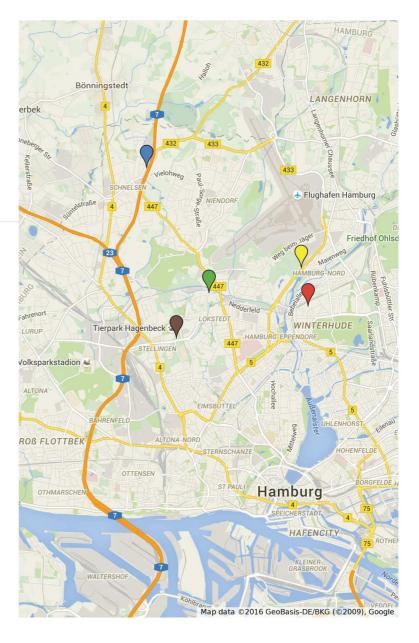

# Hamburg

Unbenannte Ebene

Sporthalle Hamburg

Lindner Park-Hotel Hagenbeck

Park Inn by Radisson Hamburg Nord Hotel

BEST WESTERN PREMIER
Alsterkrug Hotel

Hotel Engel

#### **HOTELS**

Accommodation rates are in EURO per room per day incl. breakfast and tax

| Cat. | Hotel                             | Distance to Venue | Rate   | €      |
|------|-----------------------------------|-------------------|--------|--------|
| 4*   | Lindner Hotel Hagenbeck (HQ)      | 6 KM              | Single | 135,00 |
|      |                                   |                   | Double | 165,00 |
| 4*   | Best Western Premier Alsterkrug   | 2,5 KM            | Single | 148,00 |
|      |                                   |                   | Double | 148,00 |
| 4*   | Park Inn by Radisson Hamburg-Nord | 8,5 KM            | Single | 129,00 |
|      |                                   |                   | Double | 159,00 |
| 3*   | Hotel Engel                       | 4,5 KM            | Single | 94,00  |
|      |                                   |                   | Double | 108,00 |