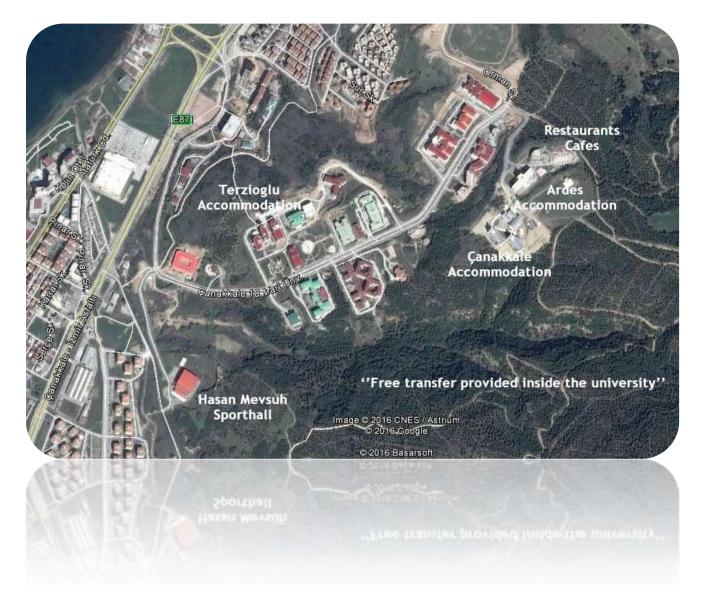

#### **Entry Fee & Accommodation**

- A) All athletes will stay in the following hotels;
- Terzioğlu Kız Öğrenci Yurdu (Reserved for Females 350 Beds)
- **Çanakkale Kız Öğrenci** Yurdu (Reserved for Male 550 Beds)

Bed Breakfast accommodation and entry fee package price 90 € per person for 3 nights. Extra lunch or dinner per person 6 €.

B) Ardes Öğrenci Yurdu 3 nights including bed breakfast and dinner and entry fee package price 120 €. (Reserved 680 mixed for male & females)

All hostels are 1 km to the sporthall. All reservations must be made until 30th of June 2016, first come first serve will be valid.

Entry Fee is 50 € for individual, 70 € for the team categories above given prices are including accommodation and entry fee.

#### Sporthall and Accommodation Places;