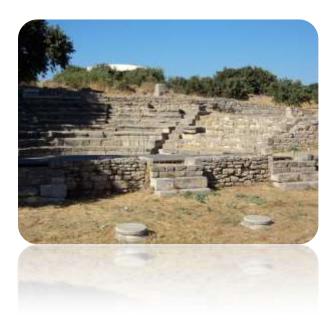

## Troy (Truva)

The Wooden Horse of Troy is the stuff of legends. The archaeological site of Troy or Truva is located along the Dardenelles in Turkey. Whilst the site is a little distance from the sea this is only because the land has become silted and the ancient site now lies inland rather than right on the coast. Some visitors to Troy are disappointed with the site and claim that much is left to the imagination rather than being able to see magnificent old buildings they are only able to see at best the foundations and some remaining walls of this once proud and famous city.

Excavations of Troy have not been kind to what remains. In 1865 an English archaeologist by the name of Frank Calvert commenced excavation on fields he had purchased from a local farmer. In 1868 he was joined by Heinrich

Schliemann who many claim dug too deep and decimated the structure of this important city. Nevertheless, there is still much to see and you can certainly get an idea as to the size and scale of the city by visiting the ruins at Troy.

The Trojan Wars of the 12th, 13th or 14th centuries have been well documented by Homer's Iliad. Troia (Troy) is so important that it was added to the UNESCO World Heritage list in 1998.