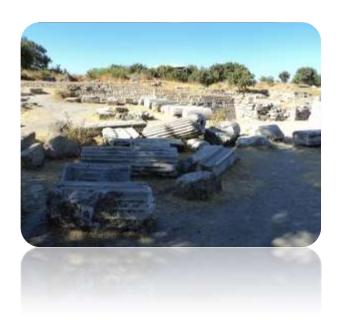

## Troy (Truva)

The Wooden Horse of Troy is the stuff of legends. The archaeological site of Troy or Truva is located along the Dardenelles in Turkey. Whilst the site is a little distance from the sea this is only because the land has become silted and the ancient site now lies inland rather than right on the coast. Some visitors to Troy are disappointed with the site and claim that much is left to the imagination rather than being able to see magnificent old buildings they are only able to see at best the foundations and some remaining walls of this once proud and famous city.

Excavations of Troy have not been kind to what remains. In 1865 an English archaeologist by the name of Frank Calvert commenced excavation on fields he had purchased from a local farmer. In 1868 he was joined by Heinrich

Schliemann who many claim dug too deep and decimated the structure of this important city. Nevertheless, there is still much to see and you can certainly get an idea as to the size and scale of the city by visiting the ruins at Troy.

The Trojan Wars of the 12th, 13th or 14th centuries have been well documented by Homer's Iliad. Troia (Troy) is so important that it was added to the UNESCO World Heritage list in 1998.