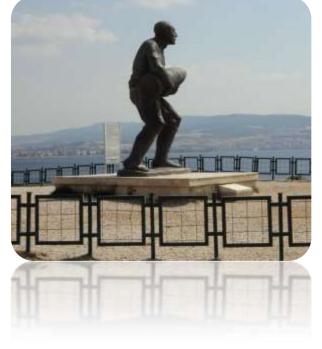

#### At Kilitbahir Fort there is a

large statue of Corporal Seyit. He holds a 258 kg shell which he had to carry to the main battery gun and fire it himself against the British Battleship HMS Ocean. This larger than life hero was a wood cutter used to carrying heavy logs. The statue is a tribute to the Turkish gunners who held their ground when they were needed.