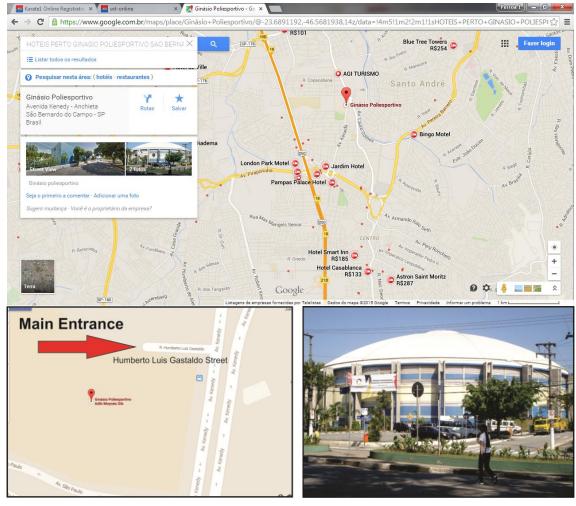

## Ginásio Poliesportivo Adib Moysés Dib

Avenida Kennedy, 1155 - Anchieta - São Bernardo do Campo, São Paulo - Tel: (11) 4126-5600

Adib Moysés Dib is one of the most modern Gym in São Paulo State. The space Gym hosts frequently promotes big events in the areas of sports, cultural, religious and educational events and leisure activities. Many championships and famous matches had been held in this gym already held and among them can be mentioned the Handball Pan American Championship of male and female, men's volleyball American coup, Tournament Nobuo Suga of judo, the Interior open games, Brazilian championship of karate, world of skateboarding and the Budokan Judo tournament.

The access to the Dib Moysés Adib Gym is easy and quiet and one just takes a few minutes from the official hotels. The Parking lot and the main entrance to the Humberto Luis Gastaldo street is also near, as well.