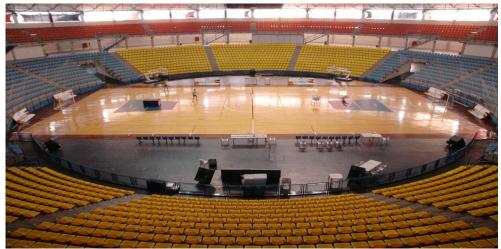

## COMPETITON VENU

## Ginásio Poliesportivo Adib Moysés Dib

Avenida Kennedy, 1155 - Anchieta - São Bernardo do Campo, São Paulo - Tel: (11) 4126-5600

Adib Moysés Dib is one of the most modern Gym in São Paulo State. The space Gym hosts frequently promotes big events in the areas of sports, cultural, religious and educational events and leisure activities. Many championships and famous matches had been held in this gym already held and among them can be mentioned the Handball Pan American Championship of male and female, men's volleyball American coup, Tournament Nobuo Suga of judo, the Interior open games, Brazilian championship of karate, world of skateboarding and the Budokan Judo tournament.