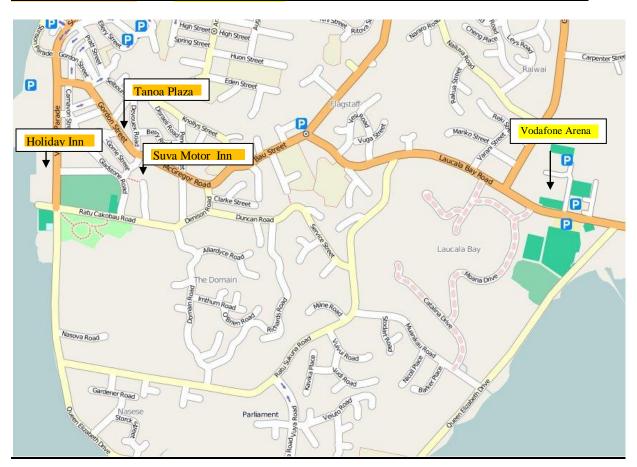

### Accommodation and Championship venues within 20 minutes of each other

A few of the Official hotels are shown on the map including the Competition Venue.