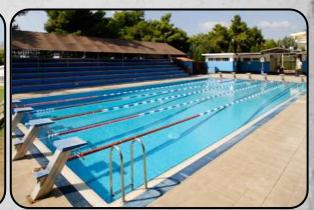

Six (6) beach volleyball courts

One (1) football field with natural grass

One (1) 25m heated pool and one (1) training pool 12x6m

| SCHEDULE                         | ACTIVITIES                              |
|----------------------------------|-----------------------------------------|
| <b>07-July-2014</b> • (Monday)   | Arrival & Training Camp Registration    |
| <b>08-July-2014</b> • (Tuesday)  | Training Day – 1 (Sport Camp)           |
| 09-July-2014 • (Wednesday)       | Training Day – 2 (Sport Camp)           |
| <b>10-July-2014</b> • (Thursday) | Champions Cup Registration              |
| <b>11-July-2014</b> • (Friday)   | Competition Day – 1 (Indoor Sport Hall) |
| <b>12-July-2014</b> • (Saturday) | Competition Day – 2 (Indoor Sport Hall) |
| <b>13-July-2014</b> • (Sunday)   | Departure                               |