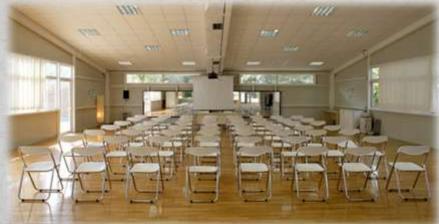

## SPORTCAMP indoor facilities

One (1) fully equipped indoor hall of 900sqm and wooden surface

Conference room able to accommodate 150 persons (TV, audio equipment, projector)

One (1) indoor hall of 550sqm for multiple use, mainly addressed to martial arts