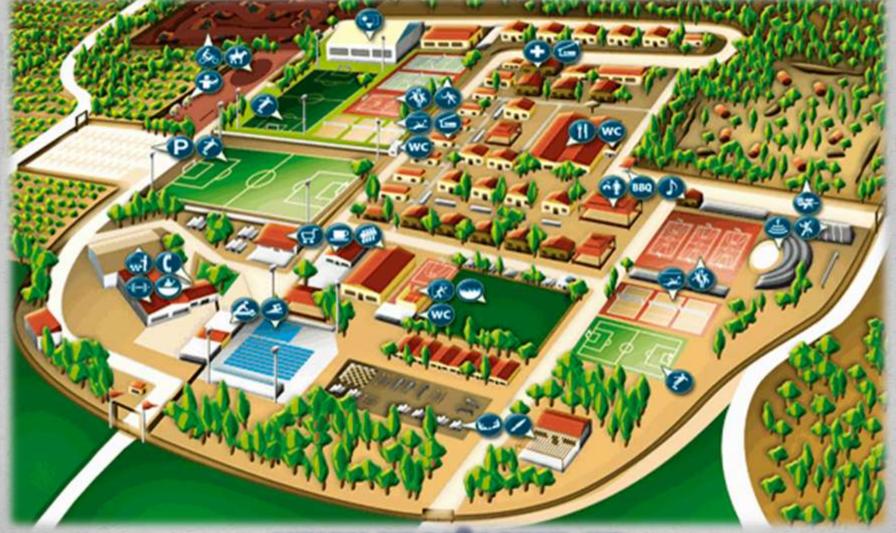

## SPORTCAMP facilities

www.sportcamp.gr

## SPORTCAMP facilities &

## SPORTCAMP indoor facilities

One (1) fully equipped indoor hall of 900sqm and wooden surface

Conference room able to accommodate 150 persons (TV, audio equipment, projector)

One (1) indoor hall of 550sqm for multiple use, mainly addressed to martial arts

One (1) gym facility of 500sqm, with free weights and cardio equipment (bikes, treadmills, ellipticals)

### SPORTCAMP outdoor facilities

Football fields all equipped with surface of the latest generation and full lighting

Three (3) outdoor basketball courts

Three (3) quick surface tennis courts with lighting

Six (6) beach volleyball courts

One (1) football field with natural grass

One (1) 25m heated pool and one (1) training pool 12x6m

| SCHEDULE                         | ACTIVITIES                              |
|----------------------------------|-----------------------------------------|
| <b>07-July-2014</b> • (Monday)   | Arrival & Training Camp Registration    |
| <b>08-July-2014</b> • (Tuesday)  | Training Day – 1 (Sport Camp)           |
| 09-July-2014 • (Wednesday)       | Training Day – 2 (Sport Camp)           |
| <b>10-July-2014</b> • (Thursday) | Champions Cup Registration              |
| <b>11-July-2014</b> • (Friday)   | Competition Day – 1 (Indoor Sport Hall) |
| <b>12-July-2014</b> • (Saturday) | Competition Day – 2 (Indoor Sport Hall) |
| <b>13-July-2014</b> • (Sunday)   | Departure                               |