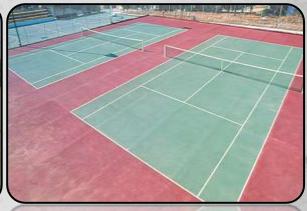

### SPORTCAMP outdoor facilities

Football fields all equipped with surface of the latest generation and full lighting

Three (3) outdoor basketball courts

Three (3) quick surface tennis courts with lighting