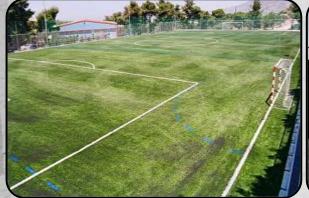

### SPORTCAMP outdoor facilities

Football fields all equipped with surface of the latest generation and full lighting

Three (3) outdoor basketball courts

Three (3) quick surface tennis courts with lighting

Six (6) beach volleyball courts

One (1) football field with natural grass

One (1) 25m heated pool and one (1) training pool 12x6m

| SCHEDULE                         | ACTIVITIES                              |
|----------------------------------|-----------------------------------------|
| <b>07-July-2014</b> • (Monday)   | Arrival & Training Camp Registration    |
| <b>08-July-2014</b> • (Tuesday)  | Training Day – 1 (Sport Camp)           |
| 09-July-2014 • (Wednesday)       | Training Day – 2 (Sport Camp)           |
| <b>10-July-2014</b> • (Thursday) | Champions Cup Registration              |
| <b>11-July-2014</b> • (Friday)   | Competition Day – 1 (Indoor Sport Hall) |
| <b>12-July-2014</b> • (Saturday) | Competition Day – 2 (Indoor Sport Hall) |
| <b>13-July-2014</b> • (Sunday)   | Departure                               |