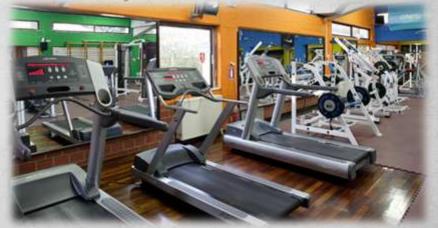

One (1) gym facility of 500sqm, with free weights and cardio equipment (bikes, treadmills, ellipticals)