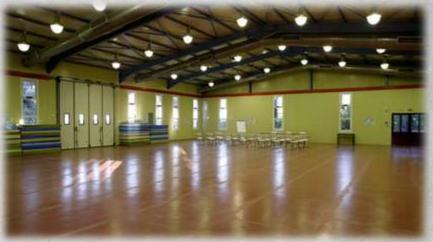

## SPORTCAMP indoor facilities

One (1) fully equipped indoor hall of 900sqm and wooden surface

Conference room able to accommodate 150 persons (TV, audio equipment, projector)

One (1) indoor hall of 550sqm for multiple use, mainly addressed to martial arts