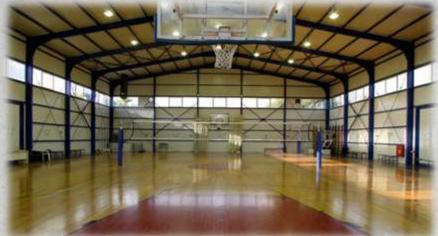

## SPORTCAMP indoor facilities

One (1) fully equipped indoor hall of 900sqm and wooden surface

Conference room able to accommodate 150 persons (TV, audio equipment, projector)

One (1) indoor hall of 550sqm for multiple use, mainly addressed to martial arts