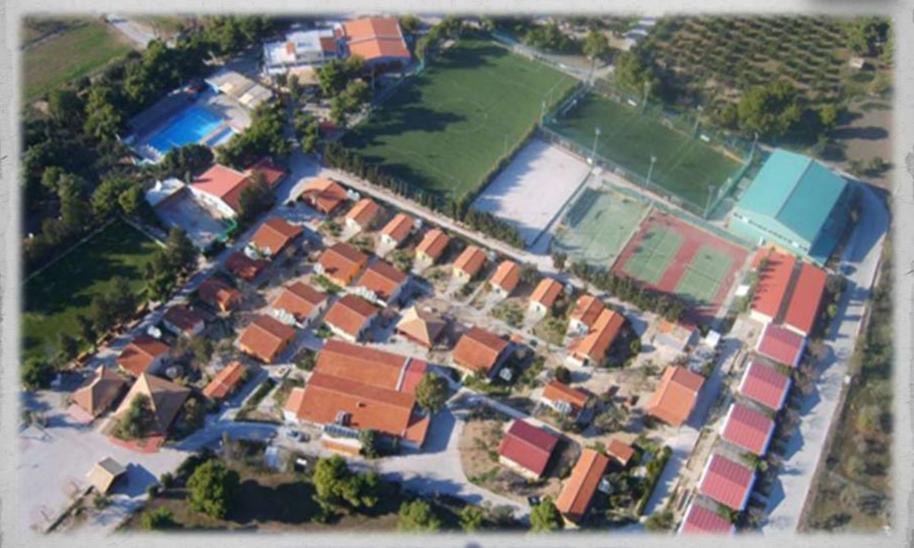

## SPORTCAMP facilities

www.sportcamp.gr

## SPORTCAMP facilities &

## SPORTCAMP indoor facilities

One (1) fully equipped indoor hall of 900sqm and wooden surface

Conference room able to accommodate 150 persons (TV, audio equipment, projector)

One (1) indoor hall of 550sqm for multiple use, mainly addressed to martial arts

One (1) gym facility of 500sqm, with free weights and cardio equipment (bikes, treadmills, ellipticals)

### SPORTCAMP outdoor facilities

Football fields all equipped with surface of the latest generation and full lighting

Three (3) outdoor basketball courts

Three (3) quick surface tennis courts with lighting

Six (6) beach volleyball courts

One (1) football field with natural grass

One (1) 25m heated pool and one (1) training pool 12x6m

| SCHEDULE                         | ACTIVITIES                              |
|----------------------------------|-----------------------------------------|
| <b>07-July-2014</b> • (Monday)   | Arrival & Training Camp Registration    |
| <b>08-July-2014</b> • (Tuesday)  | Training Day – 1 (Sport Camp)           |
| 09-July-2014 • (Wednesday)       | Training Day – 2 (Sport Camp)           |
| <b>10-July-2014</b> • (Thursday) | Champions Cup Registration              |
| <b>11-July-2014</b> • (Friday)   | Competition Day – 1 (Indoor Sport Hall) |
| <b>12-July-2014</b> • (Saturday) | Competition Day – 2 (Indoor Sport Hall) |
| <b>13-July-2014</b> • (Sunday)   | Departure                               |