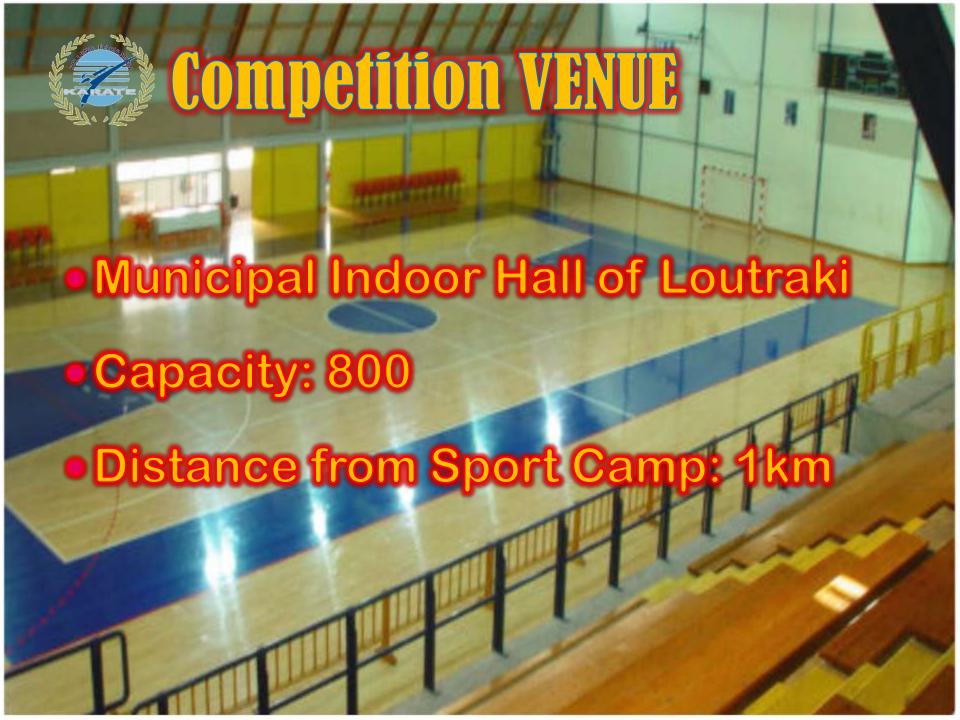

----------------------------|
| <b>07-July-2014</b> • (Monday)   | Arrival & Training Camp Registration    |
| <b>08-July-2014</b> • (Tuesday)  | Training Day – 1 (Sport Camp)           |
| 09-July-2014 • (Wednesday)       | Training Day – 2 (Sport Camp)           |
| <b>10-July-2014</b> • (Thursday) | Champions Cup Registration              |
| <b>11-July-2014</b> • (Friday)   | Competition Day – 1 (Indoor Sport Hall) |
| <b>12-July-2014</b> • (Saturday) | Competition Day – 2 (Indoor Sport Hall) |
| <b>13-July-2014</b> • (Sunday)   | Departure                               |

#### ☐ TRAINING

Age groups of: Children • Junior - Cadet • Senior

Participation fee: 20 €

□ **COMPETITION** 

Participating ages: Children • Junior - Cadet • Senior

Participation fee : 20 € per individual entry



# Competition CATEGORIES

| YEAR<br>OF BIRTH | MALE CHILDREN<br>KATA& KUMITE | FEMALE CHILDREN<br>KATA & KUMITE |
|------------------|-------------------------------|----------------------------------|
| 2005             | kg -20 -25 -30 -35 +35        | kg -25 -30 +30                   |
| 2004             | kg -25 -30 -35 -40 +40        | kg -30 -35 +35                   |
| 2003             | kg -30 -35 -40 -45 +45        | kg -35 -40 +40                   |
| 2002             | kg -35 -40 -45 -50 +50        | kg -37 -42 +42                   |
| 2001             | kg -40 -45 -50 -55 +55        | kg -42 -47 +47                   |
| 2000             | kg -52 -57 -63 -70 +70        | kg -47 -54 +54                   |

MALE CADET KATA & KUMITE (age 14 & 15)

-52,-57,-63,-70,+70 kg

• F